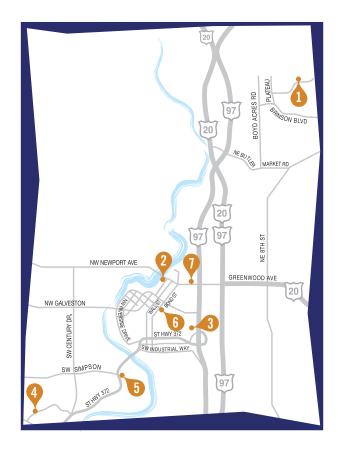

## **10 BARREL BREWING CO.**

20750 High Desert Lane #107, Bend (541) 585-1007 • 11-4pm

#### **2** BEND BREWING CO

1019 NW Brooks St., Bend (541) 383-1599 • 11-4pm Brewer on site doing tours and tasters.

# **3 BONEYARD BREWING**

37 NW Lake PI – Suite B, Bend (541) 323-2325 • 11-4pm Brewers on site doing tours and tasters.

#### CASCADE LAKES BREWING CO. THE LODGE

1441 SW Chandler Ave., Ste. 100, Bend (541) 388-4998

### **5** DESCHUTES BREWERY

901 SW Simpson Ave., Bend (541) 385-8606 • 11-4pm Participate in a self guided tour of the brewing facility, talk with our brewers, learn to identify a "zwickel", and sample some of our favorite brews!

### 6 MCMENAMINS OLD ST. FRANCIS SCHOOL BREWERY

700 NW Bond St., Bend (541) 382-5174 • 11-4pm Beer tasting and light appetizers. Brewers on site to talk and to see/tour the brewery.

# SILVER MOON BREWING CO.

24 NW Greenwood Ave., Bend (541) 388-8331 • 11-4pm Pouring something special in the brewhouse.